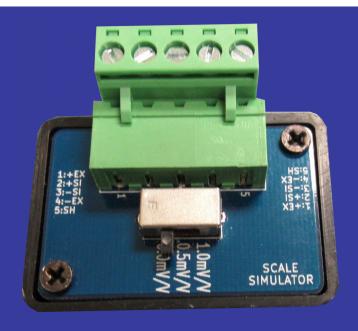

## **Scale Simulator**

#### **Features**

- Terminal connections accept Up to 14 AWG wire
- Adjustable to show empty, half capacity and full capacity
- Extremely simple and convenient to use
- Factory calibrated

### Description

Eagle Microsystems Scale Simulator comes encased in an ABS box and is designed with field service in mind. This tool is ideal for troubleshooting scale indicators and verifying proper indicator setup. Calibration at the factory ensures it is immediately ready to use.