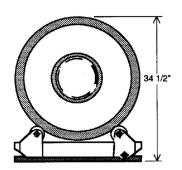

The trunnions themselves are heavy duty castings with PET plastic rollers for corrosion and impact resistance. The trunnions are patined with an acrylic urethane enamel and wiring for the scales is contained within in a NEMA 4X enclosure to stand up to harsh environments. The trunnions are also sized so that they are entirely within the dimensions of the container for accurate weight measurement. For local readout and signal transmission see our selection of weight indicators.

# VT-3600

For installations in seismic active areas, optional earthquake safety straps are available. Order Model SS3600.

When more than one WT3600 is used the above minimum spacing is recommended.

| Performance specifications |                        |
|----------------------------|------------------------|
| Rated capacity(R.C.)       | 4000 lbs.              |
| Operating accuracy         | 0.5% R.C.              |
| Nominal output             | 2 mV/V                 |
| Operating Temperature      | 0° – 145° F            |
| Safe overload              | 150% R.C.              |
| Load sensing element       | Strain gauge load cell |
| Exitation                  | 5-15 V                 |
| Standard cable length      | 15 ft.                 |
| Dimensions                 | 19"X57"X5 1/2" H       |
| Shipping dimensions        | 25"X23"X7" H           |
| Shipping weight            | 40 lbs                 |
| Roller material            | PET-P                  |
| Axles                      | Stainless steel        |
| Finish                     | Polyester powder coat  |
| Material                   | Heavy Duty Aluminum    |