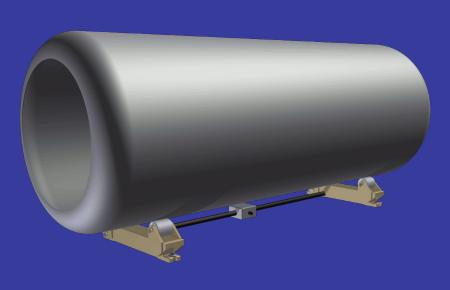

## Description

The WT-3600 Weigh trunnion scale is an easy to install, modular, electronic scale for weighting one ton chlorine containers and other similar vessels. Each WT-3600 consists of two roller trunnions fitted with an environmentally sealed stainless steel load cell along with a junction box to provide an electronic reading for a weight indicator.

The weigh trunnions come pre-assembled and field installation is accomplished by simply bolting the assemblies to the floor. The modular nature of this scale means any number of weigh trunnions can be linked together to read the total weight of multiple scales

The trunnions themselves are heavy duty castings with PET plastic rollers for corrosion and impact resistance. The trunnions are patined with an acrylic urethane enamel and wiring for the scales is contained within in a NEMA 4X enclosure to stand up to harsh environments. The trunnions are also sized so that they are entirely within the dimensions of the container for accurate weight measurement. For local readout and signal transmission see our selection of weight indicators.