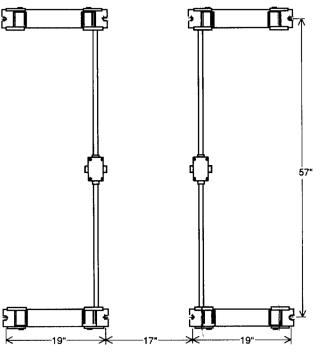

# VT-3600

For installations in seismic active areas, optional earthquake safety straps are available. Order Model SS3600.

When more than one WT3600 is used the above minimum spacing is recommended.

| Performance specifications |                        |
|----------------------------|------------------------|
| Rated capacity(R.C.)       | 4000 lbs.              |
| Operating accuracy         | 0.5% R.C.              |
| Nominal output             | 2 mV/V                 |
| Operating Temperature      | 0° – 145° F            |
| Safe overload              | 150% R.C.              |
| Load sensing element       | Strain gauge load cell |
| Exitation                  | 5-15 V                 |
| Standard cable length      | 15 ft.                 |
| Dimensions                 | 19"X57"X5 1/2" H       |
| Shipping dimensions        | 25"X23"X7" H           |
| Shipping weight            | 40 lbs                 |
| Roller material            | PET-P                  |
| Axles                      | Stainless steel        |
| Finish                     | Polyester powder coat  |
| Material                   | Heavy Duty Aluminum    |