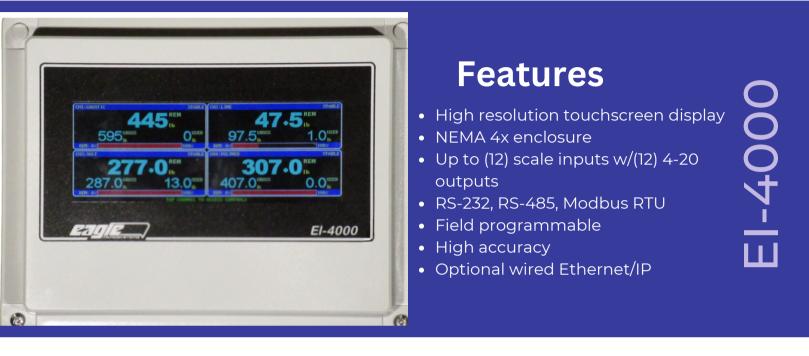

## EI-4000 Multi-channel Indicator

## Description

The Eagle Microsystems EI-4000 is a precision multi channel indicator packed with advanced features and designed to work with the entire line of scales from Eagle Microsystems.

The instrument is operated through a high resolution touch screen interface. Amount used, amount remaining, gross weight, tare weight, net remaining, daily usage, rate of feed, and days until empty are all displayed and tracked by the indicator. Daily usage over the last 30 days is also available. A total of four scales standard can be monitored by this indicator with four 4- 20 mA dc outputs provided, one for each scale. The EI-4000 can support up to 12 channels, with each channel having its own 4-20 ma DC output. The EI-4000 can also be provided in a tank level management configuration, allowing automatic refill of tanks and other containers. This indicator can also be used to monitor other scale systems, permitting the use of it's features with instruments that may not share them.